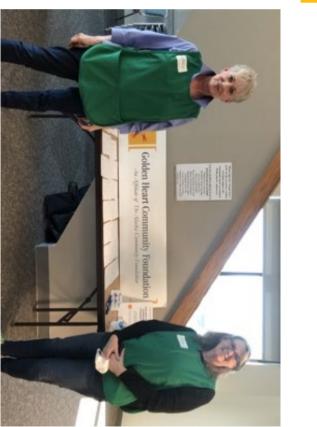

Sally Kieper **Program Manager** 

COVID-19 Vaccination Clinic at the Carlson Center on April 21. Pictured are two of our GCHF Advisory Board GHCF sponsored the lunch for the volunteers at the (L) and Paula Earp (R). members, who were also clinic volunteers, Karen Milam